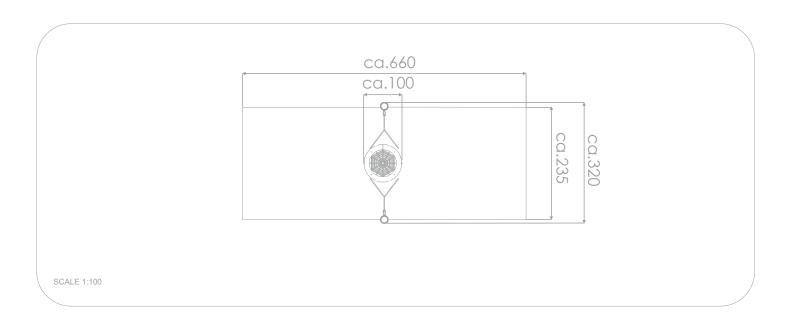

# INFORMATION ABOUT THE PRODUCT

| INFORMATION ABOUT THE PRODUCT                                                                                                    |                  |
|----------------------------------------------------------------------------------------------------------------------------------|------------------|
| Dimensions                                                                                                                       | ca. 100 x 320 cm |
| Safety zone                                                                                                                      | ca. 660 x 235 cm |
| Overall height                                                                                                                   | ca. 180 cm       |
| Free fall height                                                                                                                 | ca. 98 cm        |
| Amount of users                                                                                                                  | 4 persons        |
| Product complies with EN 1176-1:2017-12                                                                                          | YES              |
| Availability of spare parts                                                                                                      | YES              |
| Age range                                                                                                                        | 1-12             |
| According to EN 1176-1;2017-12 norm, the product requires applying a safety surface according to the product's free fall height. |                  |