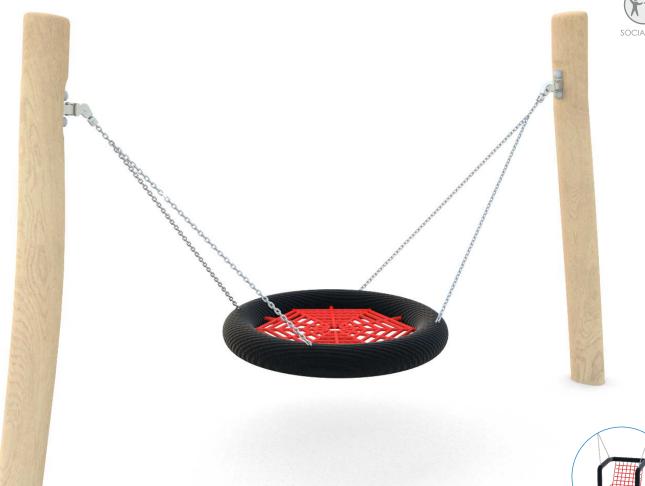

# INFORMATION ABOUT THE PRODUCT

| INFORMATION ABOUT THE PRODUCT                                                                                                    |                  |
|----------------------------------------------------------------------------------------------------------------------------------|------------------|
| Dimensions                                                                                                                       | ca. 100 x 320 cm |
| Safety zone                                                                                                                      | ca. 660 x 235 cm |
| Overall height                                                                                                                   | ca. 180 cm       |
| Free fall height                                                                                                                 | ca. 98 cm        |
| Amount of users                                                                                                                  | 4 persons        |
| Product complies with EN 1176-1:2017-12                                                                                          | YES              |
| Availability of spare parts                                                                                                      | YES              |
| Age range                                                                                                                        | 1-12             |
| According to EN 1176-1;2017-12 norm, the product requires applying a safety surface according to the product's free fall height. |                  |