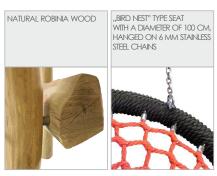

| 4 persons        |
| Product complies with EN 1176-1:2017-12                                                                                          | YES              |
| Availability of spare parts                                                                                                      | YES              |
| Age range                                                                                                                        | 1-12             |
| According to EN 1176-1;2017-12 norm, the product requires applying a safety surface according to the product's free fall height. |                  |

Visualisation is for reference only, actual appearance may vary.





8138





## MATERIALS:





### OPTIONAL: