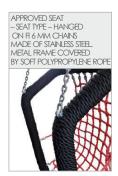

| 4 persons        |
| Product complies with EN 1176-1:2017-12                                                                                          | YES              |
| Availability of spare parts                                                                                                      | YES              |
| Age range                                                                                                                        | 1-12             |
| According to EN 1176-1;2017-12 norm, the product requires applying a safety surface according to the product's free fall height. |                  |

Visualisation is for reference only, actual appearance may vary.





8138





## MATERIALS:





### OPTIONAL: